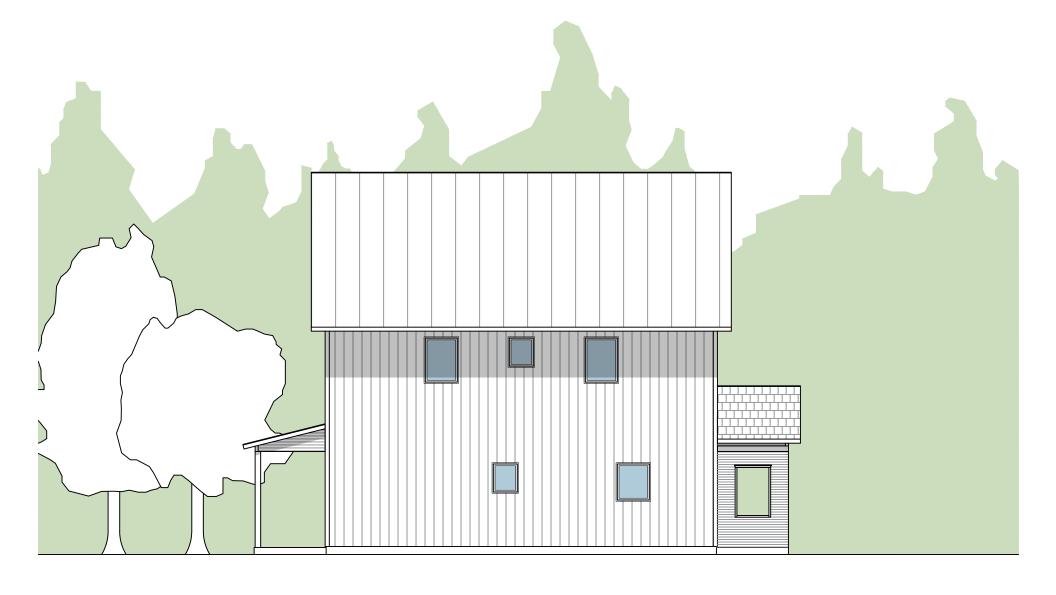

#### Second Floor Plan

870 square feet (26'-8"x32'-8")

**East Elevation** 

**South Elevation** 

**West Elevation** 

**North Elevation**