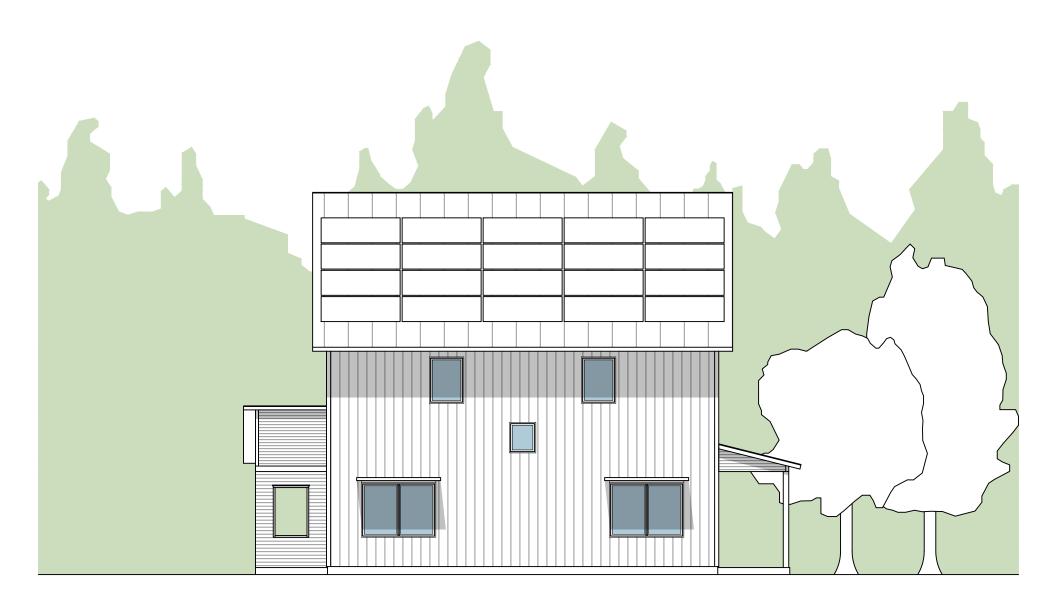

### **Spring House North** Floor Plan

just-housing.org | info@just-housing.org 218-722-4323 | Just Housing SBC c 2022

First Floor Plan

870 square feet (26'-8"x32'-8")

**North Elevation** 

**East Elevation** 