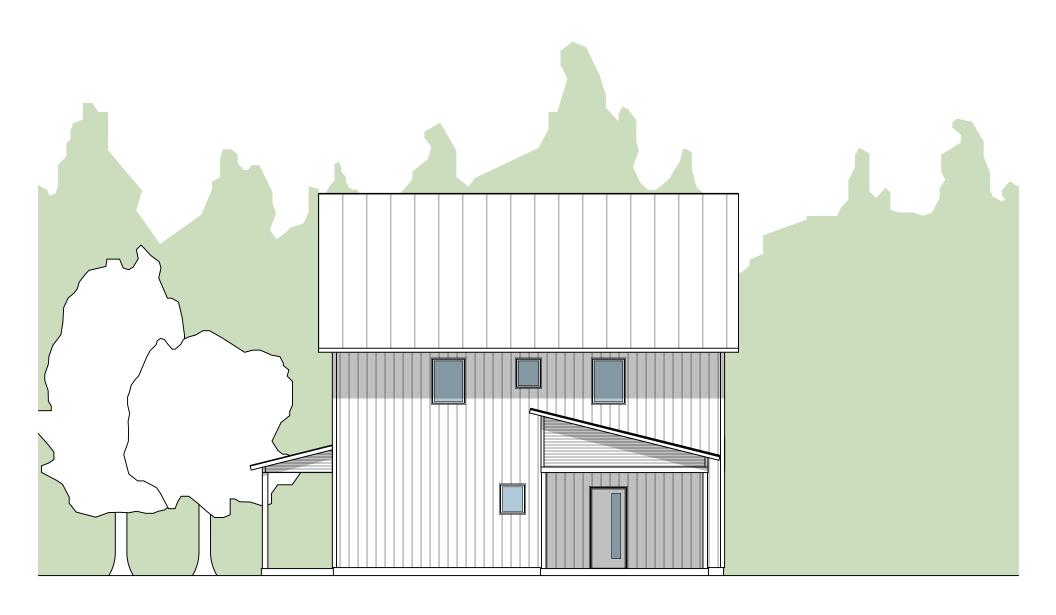

### **Spring House North** Floor Plan

just-housing.org | info@just-housing.org 218-722-4323 | Just Housing SBC c 2022

First Floor Plan

870 square feet (26'-8"x32'-8")

**North Elevation** 

**East Elevation** 

**South Elevation** 

**West Elevation** 