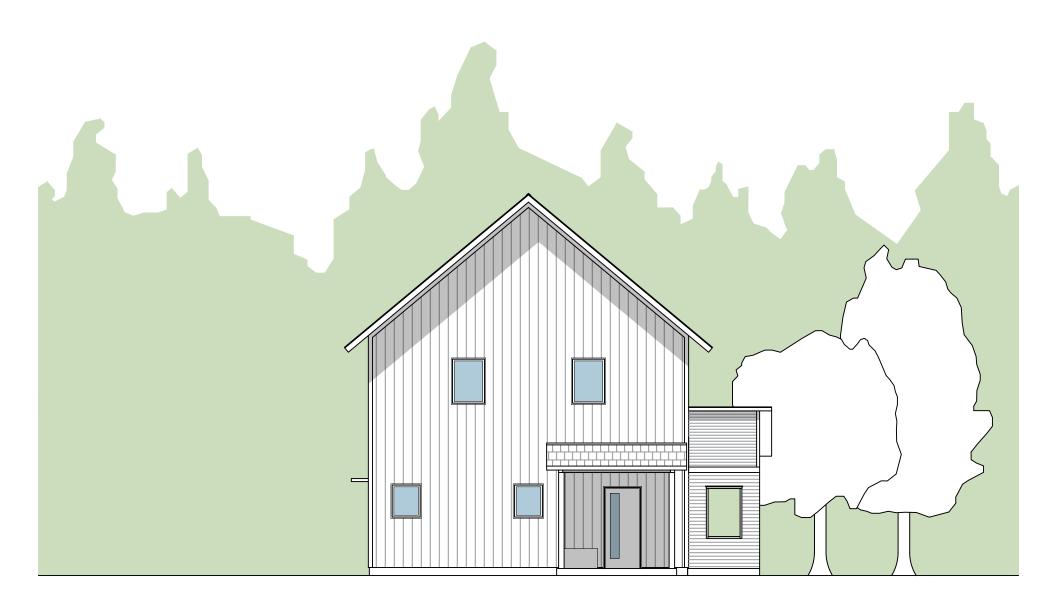

**South Elevation** 

**West Elevation** 

#### Second Floor Plan

870 square feet (26'-8"x32'-8")

**East Elevation** 

**South Elevation** 

**West Elevation** 

**North Elevation**