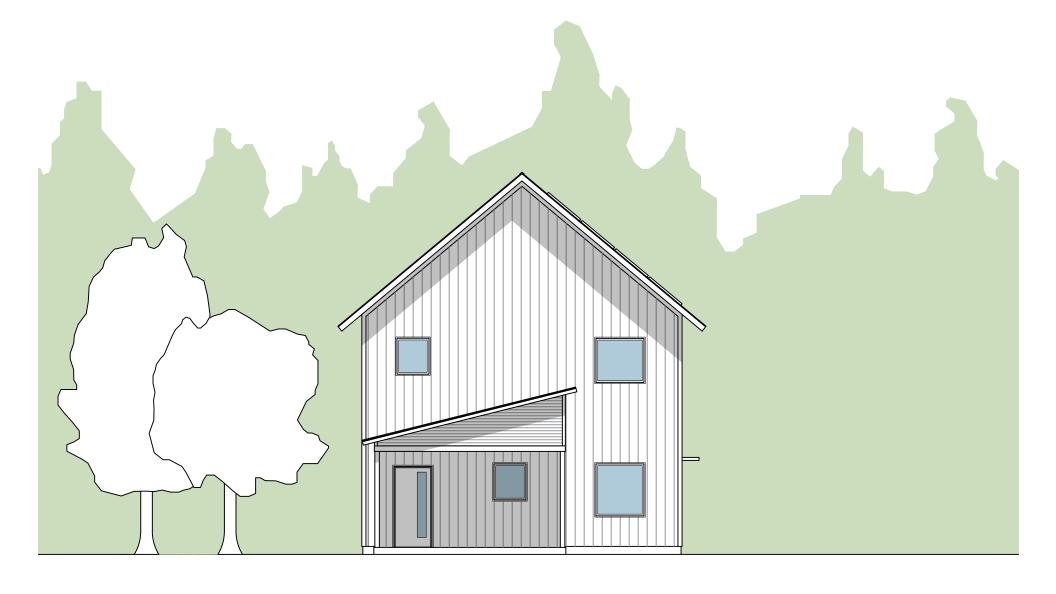

# 10' x 8' 11' x 11' 11' x 11'

#### Second Floor Plan

870 square feet (26'-8"x32'-8")



### **Spring House North** Floor Plan

just-housing.org | info@just-housing.org 218-722-4323 | Just Housing SBC c 2022





First Floor Plan

870 square feet (26'-8"x32'-8")





**North Elevation** 





**East Elevation** 





**South Elevation** 





**West Elevation** 



#### **Spring House West** Floor Plan

just-housing.org | info@just-housing.org 218-722-4323 | Just Housing SBC c 2022

#### Second Floor Plan

870 square feet (26'-8"x32'-8")











**East Elevation** 





**South Elevation** 





**West Elevation** 





**North Elevation**