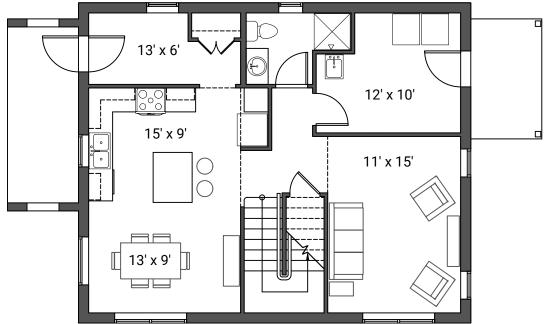

### **Spring House North** Floor Plan

just-housing.org | info@just-housing.org 218-722-4323 | Just Housing SBC c 2022

First Floor Plan

870 square feet (26'-8"x32'-8")

**North Elevation** 

**East Elevation** 