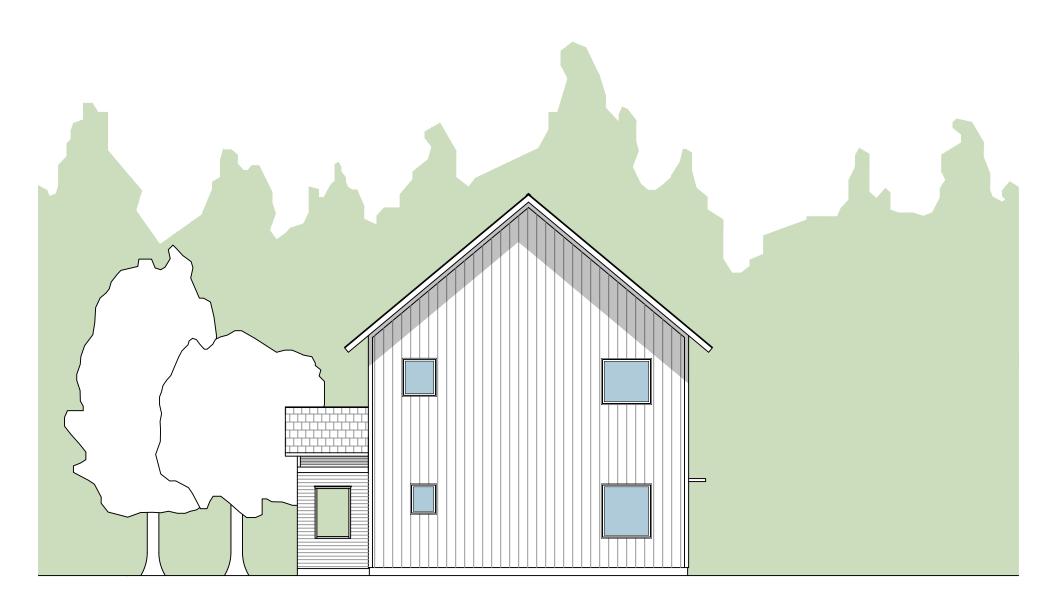

### **Spring House North** Floor Plan

just-housing.org | info@just-housing.org 218-722-4323 | Just Housing SBC c 2022

First Floor Plan

870 square feet (26'-8"x32'-8")

**North Elevation** 

**East Elevation** 

**South Elevation** 

**West Elevation** 