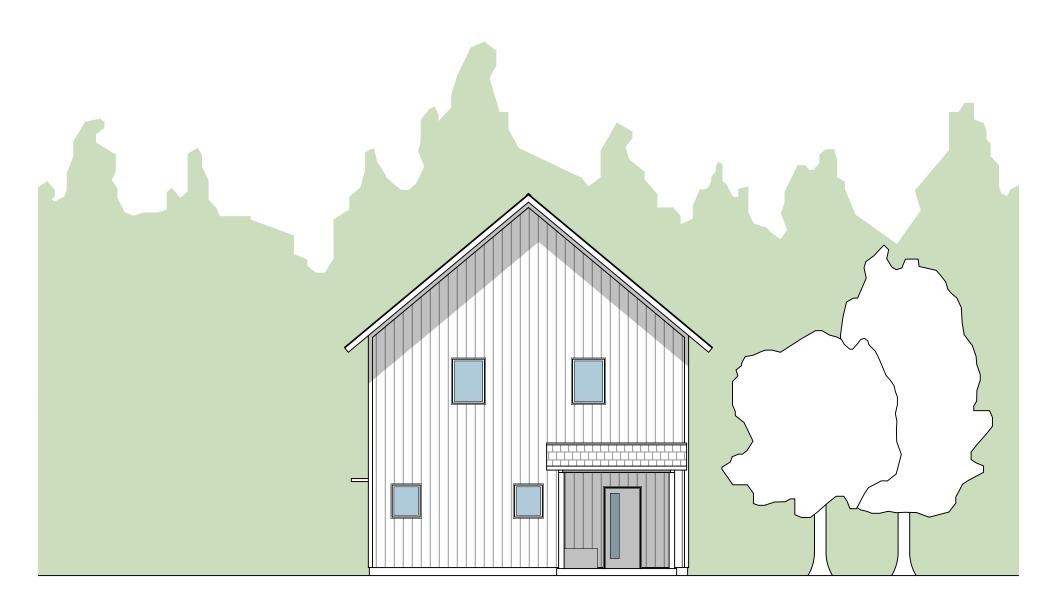

#### **Spring House West** Floor Plan

just-housing.org | info@just-housing.org 218-722-4323 | Just Housing SBC c 2022

#### Second Floor Plan

870 square feet (26'-8"x32'-8")

**East Elevation** 

**South Elevation** 

**West Elevation** 

**North Elevation**