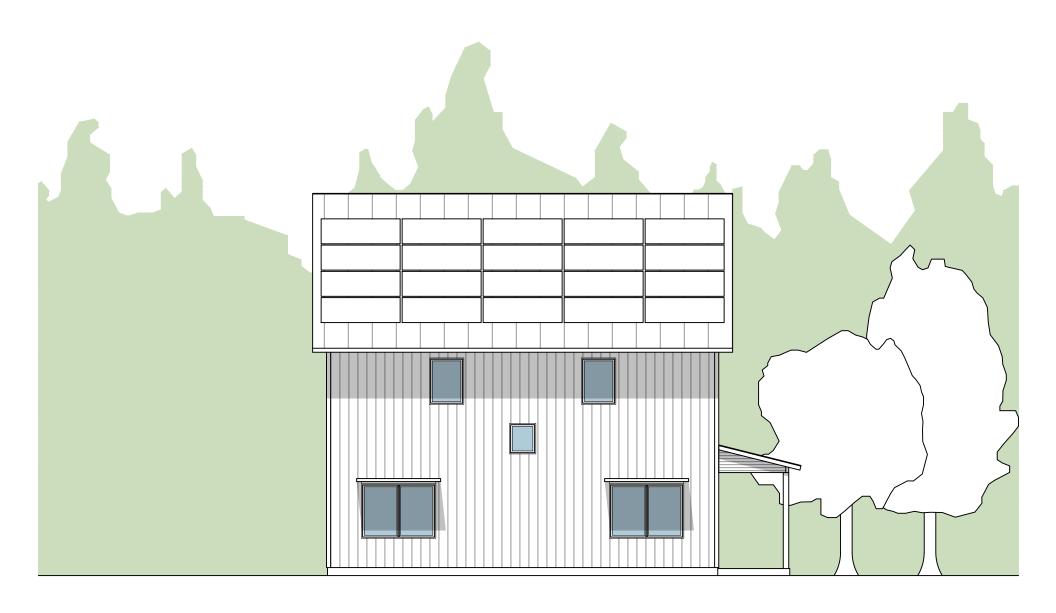

#### Second Floor Plan

870 square feet (26'-8"x32'-8")

**East Elevation** 

**South Elevation** 

**West Elevation** 

**North Elevation**