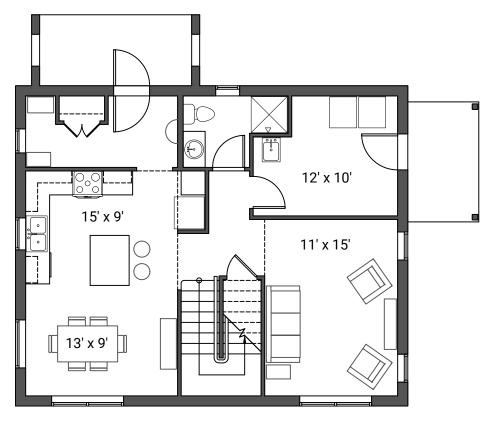

### **Spring House North** Floor Plan

just-housing.org | info@just-housing.org 218-722-4323 | Just Housing SBC c 2022

First Floor Plan

870 square feet (26'-8"x32'-8")

**North Elevation** 

**East Elevation** 

#### Second Floor Plan

870 square feet (26'-8"x32'-8")