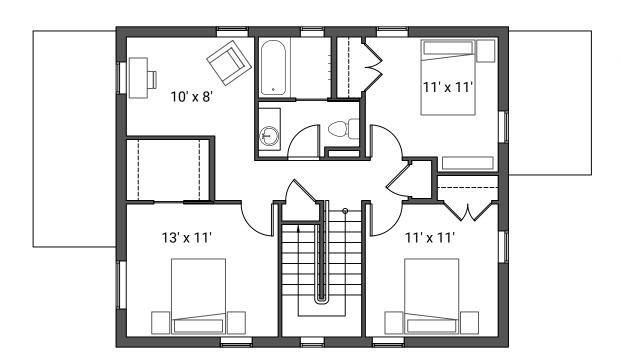

# 10' x 8' 11' x 11' 11' x 11'

#### Second Floor Plan

870 square feet (26'-8"x32'-8")